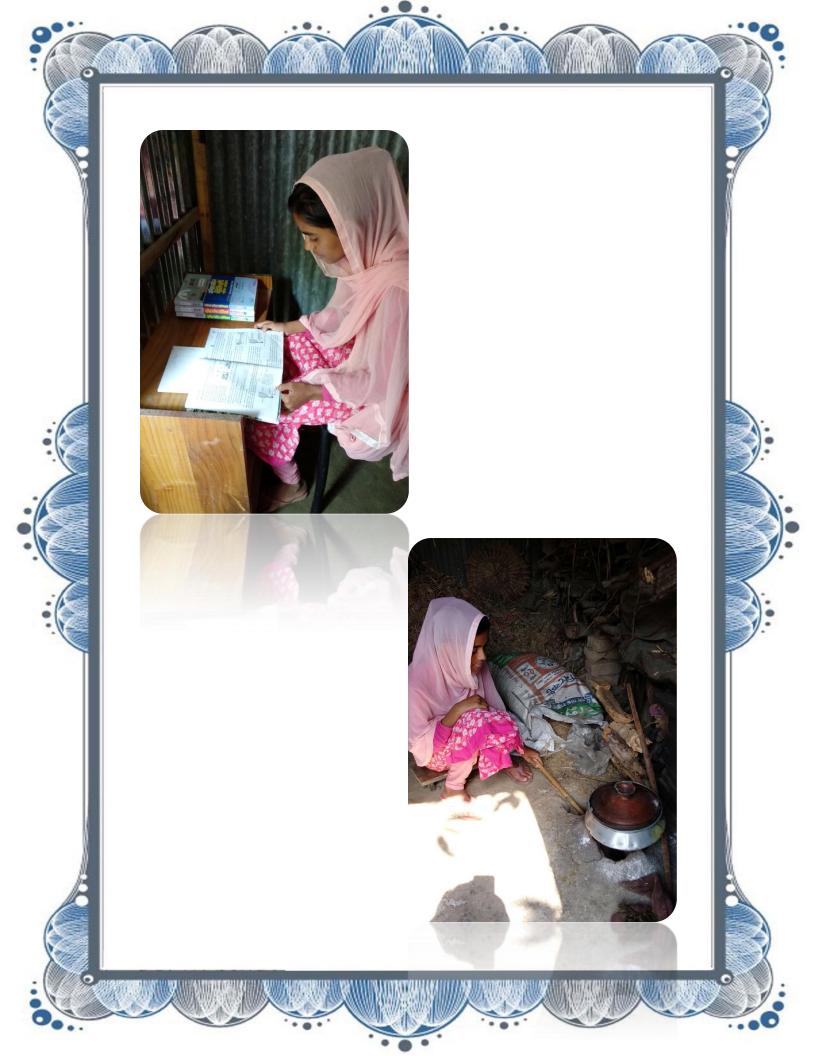

#### **Hobbies and Interests of Child:**

- Cooking
- Handicrafts

### **Orphan Educational and Living Conditions**

| Class Promoted                                                                                                                         | Eight                          |  |  |  |
|----------------------------------------------------------------------------------------------------------------------------------------|--------------------------------|--|--|--|
| School of Child                                                                                                                        | Sunna Sommilito Alim Madhrasha |  |  |  |
| Admission No                                                                                                                           | N/A                            |  |  |  |
| Date of Admission                                                                                                                      | N/A                            |  |  |  |
| Overall Performance in Class: Good                                                                                                     |                                |  |  |  |
|                                                                                                                                        |                                |  |  |  |
| General Living Conditions of Orphan. Living with Mother                                                                                |                                |  |  |  |
|                                                                                                                                        |                                |  |  |  |
| General information of the Orphanage/School of the Child (background information, facilities etc): Well Reputed                        |                                |  |  |  |
|                                                                                                                                        |                                |  |  |  |
|                                                                                                                                        |                                |  |  |  |
| General comments about the Child from Caretaker / Social Worker / Teacher / Guardian: I am her mother. I am taking care of this child. |                                |  |  |  |
|                                                                                                                                        |                                |  |  |  |