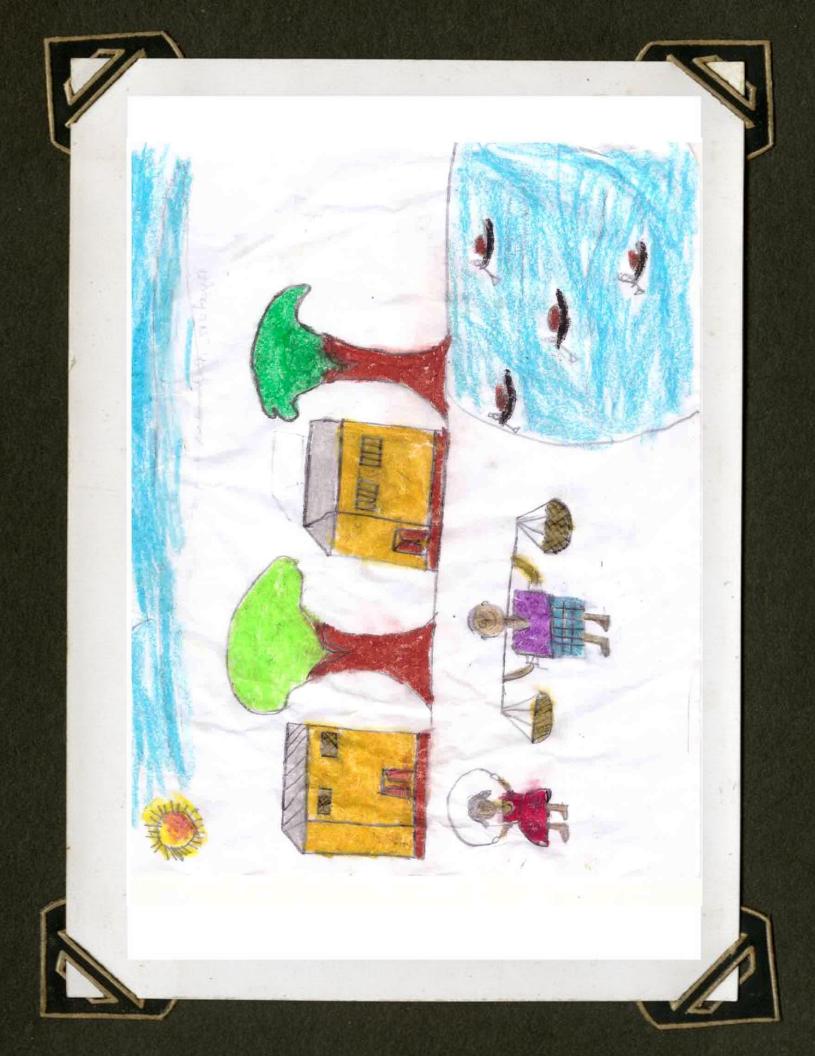

| +                   | 11/64                  |                          |  |  |
| শ্রেণী শিক্ষক/শিক্ষিকার<br>মন্তব্য ও স্বাক্ষর |                                   | 577/2HY           |                  | 777M              |                                               | - रायं क्यां |                  |              | _             |                            | ভিভাবকের স্বাক্ষর<br>য়ন ঃ অতি উত্তম / উৎ | Glori                    | Plan                |                        |                          |  |  |

### Translated Result Card Final Exam

| Obtained Marks | Obtained G.P.A | Obtained Grade | Merit Position |
|----------------|----------------|----------------|----------------|
| 268            | 1.91           | D              | 19             |