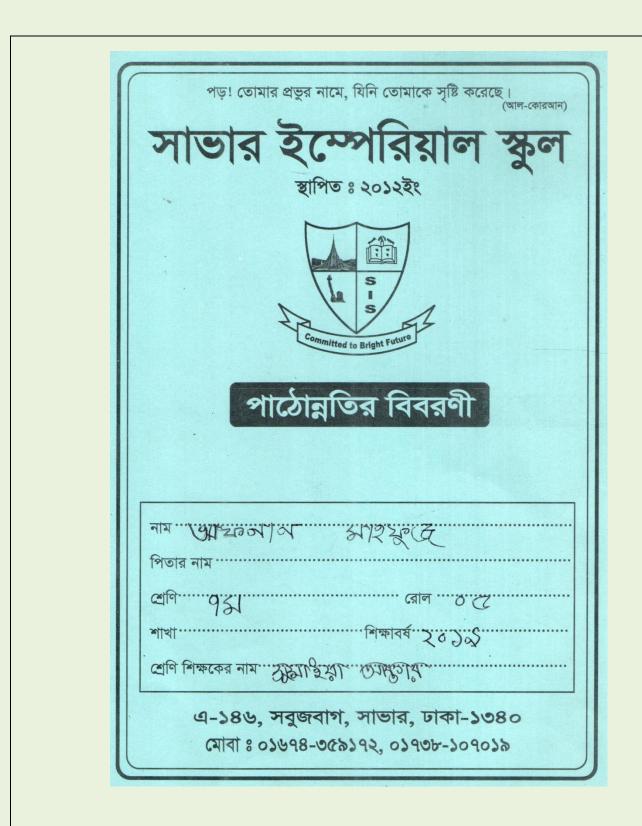

#### School progress report

### School progress report

| 145151 6                                                |         | মূল্যায়ন পরিক্ষা |          |             |                 |                       |                | যান্যাসিক পরিক্ষা |       |        |                     |                |                    | বার্ষিক পরিক্ষা |      |       |          |        |       |       |    |
|---------------------------------------------------------|---------|-------------------|----------|-------------|-----------------|-----------------------|----------------|-------------------|-------|--------|---------------------|----------------|--------------------|-----------------|------|-------|----------|--------|-------|-------|----|
|                                                         | নৈঃ     | ব্যবঃ             | মোট      | জি.পি.      | গ্রেড           | ২্য় মাসিক            | রচনা           | নৈঃ               | ব্যবঃ | মোট    | জি.পি.              | গ্রেড          | ৩য় মাসিক          | রচনা            | নৈঃ  | ব্যবঃ | মোট      | জি.পি. | গ্রেড |       |    |
| বাংলা ১ম পত্র                                           | 25      | 93                | The same |             | 92              |                       |                | 22                | SIS   |        |                     |                |                    |                 |      |       |          |        |       |       |    |
| বাংলা ২য় পত্র                                          | 99      | 54                |          |             | CU              |                       | NEE:           | 000               | 00    |        |                     |                |                    |                 |      | GO ST |          | 1000   |       |       |    |
| মোট                                                     |         |                   |          |             | 18              | 0.00                  | A-             | -                 | -     | -      | -                   | 39             | 9000               | B               |      |       | 200      |        | 20    | 0000  | B  |
| ইংরেজী ১ম পত্র                                          | 63      | 32                |          |             | 32              |                       |                |                   | 06    |        |                     |                |                    |                 |      |       |          |        |       |       | -  |
| ইংরেজী ২য় পত্র                                         | 06      | 96                |          |             | 90              |                       | NEW Y          | 25                | 60    |        | 100                 |                |                    |                 | 1199 |       |          |        | 72.00 |       |    |
| মোট                                                     |         |                   |          |             | 18              | 0,00                  | A-             | -                 | -     | -      | -                   | 30             | 10.00              | B               |      |       |          |        | 30    | 2,00  | D  |
| সাধারণ গণিত                                             | 20      | 96                |          |             | 96              | 8130                  | A              | 90                | 99    | -      | -                   | 919            | 8000               | A               |      | HILL  | 1        |        | Fa    | 3.00  |    |
| হিঃ বিঃ/রসায়ন                                          |         |                   |          |             |                 | MILE                  |                |                   | R     |        |                     |                |                    |                 |      |       |          |        |       |       | 1  |
| ব্যঃ উঃ/পদার্থ                                          |         |                   | 1000     |             | Alte            |                       | THE ST         |                   |       |        |                     |                |                    |                 |      | N. D. |          |        | 100   |       |    |
| কৃষি/উঃ গণিত                                            |         | 50                |          |             |                 | B160                  | A+             |                   | 60    |        |                     | 60             | 3100               | A+              |      |       |          |        | 60    | 3100  | 4+ |
| ইসলাম ও নৈতিক শিক্ষা                                    | 2       | 3/1               |          |             |                 | 0.80                  | A+<br>A-<br>A+ |                   | 17 10 | -      |                     | 69             | 613                | A-              |      |       |          |        | 89    | 2.00  | e  |
| সাধারণ বিজ্ঞান                                          | 25      | 1-2               |          |             |                 | 3.60                  | +4             | 095               | 80    | -      |                     | 89             | 2100               | 0               |      |       |          |        | U     | DHQ!  | 4- |
| বা. ও বিশ্ব পরিচয়                                      | 20      | (62)              |          |             | 100             | 0000                  | B              | 005               | 30    | -      | -                   | 30             | 9100               | B               |      |       | Kar.     |        | 28    | 9.00  | B  |
| অর্থায়ন/জীব বিজ্ঞান                                    |         |                   |          |             |                 | RIP!                  | PAU ST         |                   |       |        |                     |                |                    |                 |      |       |          | Mile   |       |       |    |
| চারুকারু                                                |         |                   |          |             |                 |                       |                |                   |       |        |                     |                |                    |                 |      |       |          |        | 1995  |       |    |
| কর্মজীবন                                                |         |                   |          |             |                 |                       |                |                   | -6    | 1119   |                     |                |                    |                 |      |       |          |        |       |       |    |
| তথ্য ও যোগাযোগ প্রযুক্তি                                |         | 09                |          |             | 02              | 1000                  | A-             | -                 | 92    | -      | -                   | Os             | 00                 | 4-              |      |       |          |        | 08    | 500   | A  |
| শারিরীক শিক্ষা                                          |         |                   |          |             |                 |                       |                |                   |       |        |                     |                | 7                  |                 |      |       | mat      |        | Hea   |       |    |
| ক্যারিয়ার শিক্ষা                                       |         |                   |          |             |                 |                       |                |                   |       |        |                     |                |                    |                 |      |       | The same |        |       |       |    |
|                                                         |         |                   |          | 012         |                 |                       |                |                   |       | YES.   |                     |                |                    |                 |      |       |          |        |       |       |    |
|                                                         | THE     |                   |          |             | -80             |                       |                |                   | THE   |        |                     | -80            |                    |                 |      |       |          |        | -80   | PILIS |    |
| মূল্যায়ন পরিক্ষার মোট                                  | ট নম্বর | 300               | ষ        | न्गानि      | ক পরিশ          | দার মোট               | নম্বর প্র      | 60                | ব     | ার্ষিক | পরিক্ষ              | ার মো          | ট নম্বর            | 840             |      |       | চড়াত    | ত্ত ফল | ফল    | 81    | 9  |
| <b>জ.</b> (郊. 3 9 ) · (て )   「   「   「   「   例. 3 2 9   |         |                   |          | জি.পি. ঃ 29 |                 |                       |                |                   |       | f      | <b>厨.何. 8 スト・</b> う |                |                    |                 |      |       |          |        |       |       |    |
| <b>康.何.</b> 4 8 1 3 1 3 1 9 1 9 1 9 1 9 1 9 1 9 1 9 1 9 |         |                   |          |             |                 | <b>原.何.</b> ゆ 8 り 9 ト |                |                   |       |        |                     |                | জি.পি.এ ঃ ৩ • ৫১   |                 |      |       |          |        |       |       |    |
| প্রাপ্ত হোড ঃ 🚶 — প্রাপ্ত হোড ঃ 👂                       |         |                   |          |             | প্রাপ্ত প্রেড ঃ |                       |                |                   |       |        | 5                   | ottes cettre o |                    |                 |      |       |          |        |       |       |    |
| মেধা স্থান ঃ মেধা স্থান ঃ                               |         |                   |          |             |                 | মেধা স্থান ঃ          |                |                   |       |        |                     |                | থাপ্ত গ্রেড ঃ নি — |                 |      |       |          |        |       |       |    |

#### Translated Result Card Final Exam

| Obtained Marks | Obtained G.P.A | Obtained Grade | Merit Position  |
|----------------|----------------|----------------|-----------------|
| 487            | 3.52           | A-             | 4 <sup>th</sup> |