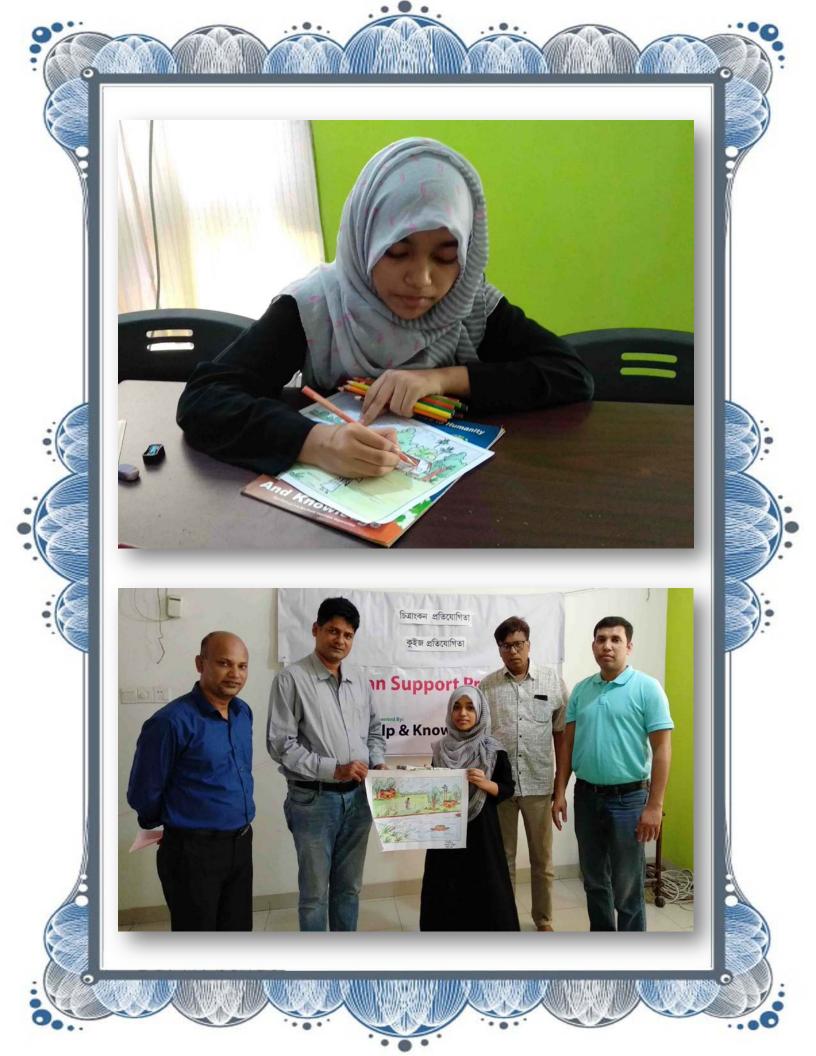

## Progress Report Session 2017-18

Kamrunnessa Maisha Orphan ID# HK-OSP60-2013 Donor: Jahid Chowdhury

#### Hobbies and Interests of Child:

- Drawing
- Playing Chess