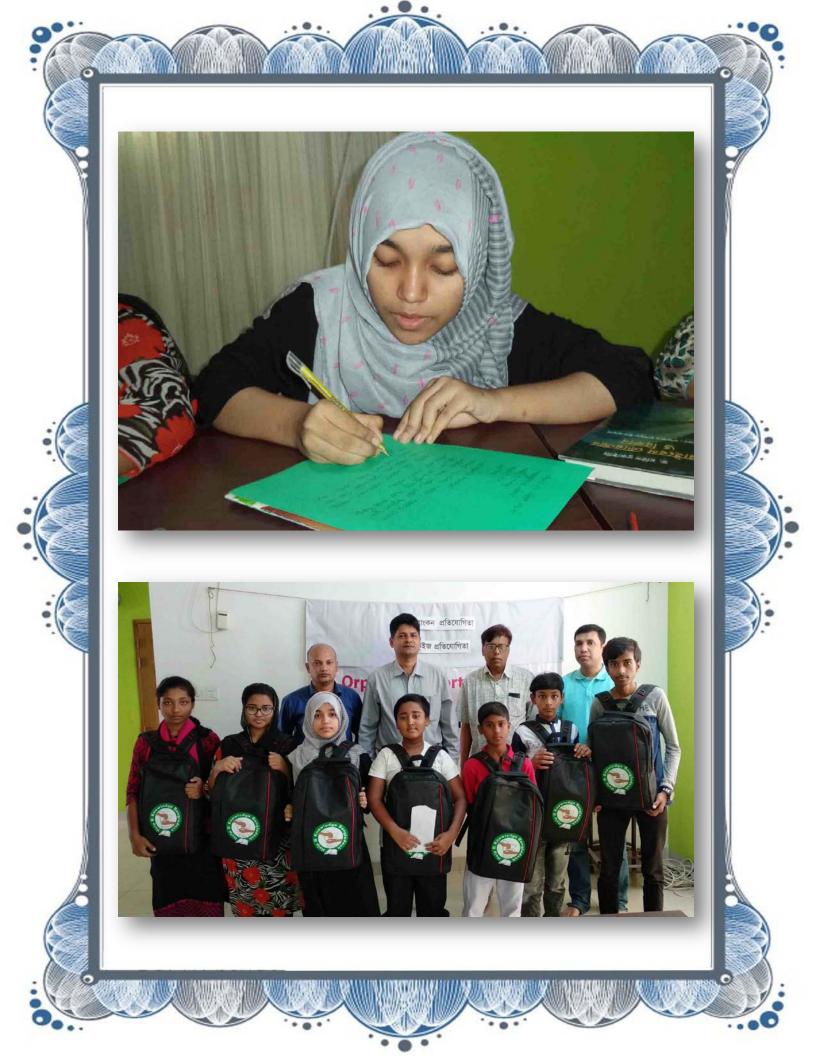

## Progress Report Session 2017-18

Kamrunnessa Maisha Orphan ID# HK-OSP60-2013 Donor: Jahid Chowdhury

#### Hobbies and Interests of Child:

- Drawing
- Playing Chess